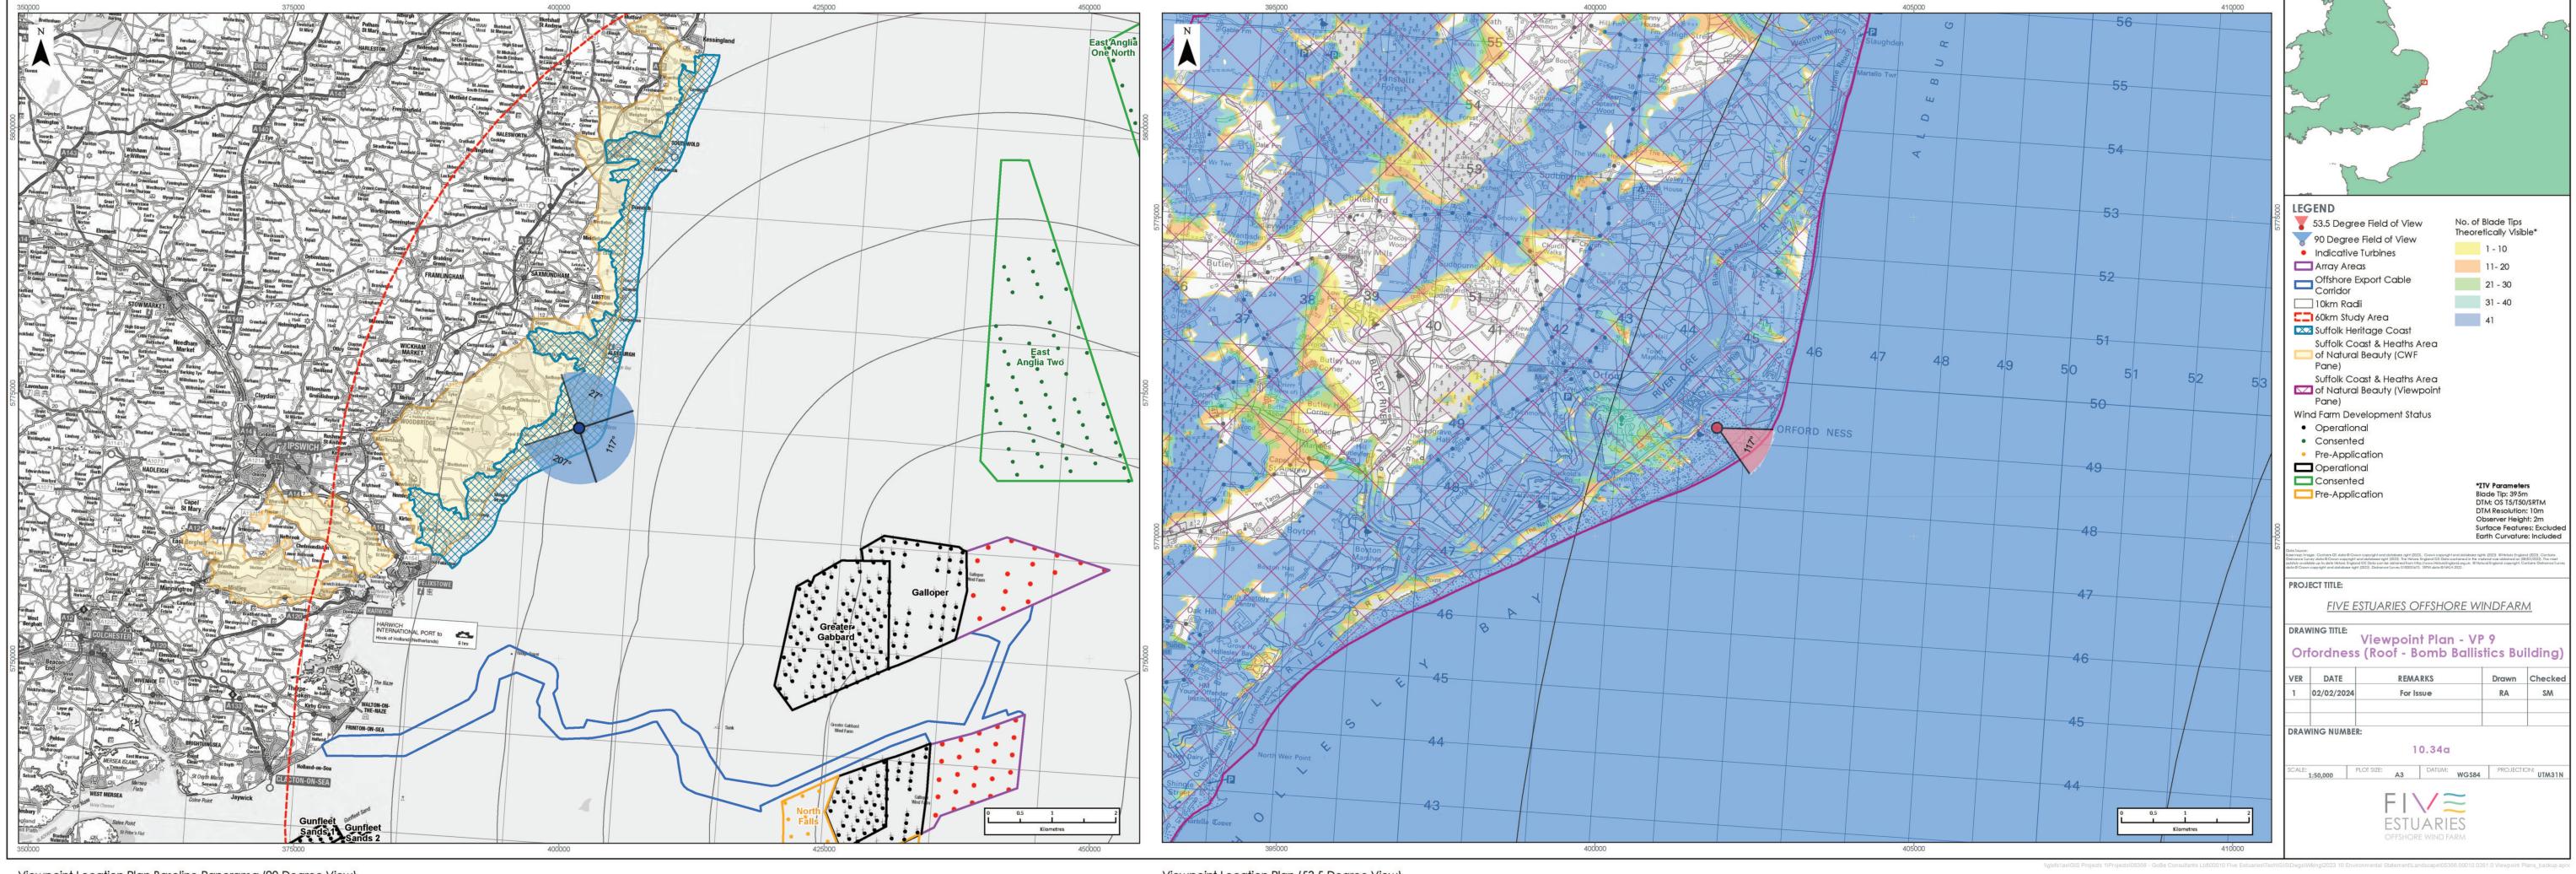

Viewpoint Location Plan Baseline Panorama (90 Degree View) Scale: 1:300,000 Viewpoint Location Plan (53.5 Degree View) Scale: 1:50,000

East Anglia Two (38.7km)

Wireline drawing

OS reference: 644559 E 249211 N
Eye level: 9.3 mAOD
Direction of view: 27°
Nearest turbine: 39.6 km
VE Array Area: 38.2 km

Horizontal field of view: 90° (cylindrical projection)
Principal distance: 522 mm Paper size: 841 x 297 mm (half A1) Correct printed image size: 820 x 130 mm

Canon EOS 6D Camera: Canon EF 50mm f/1.4 Camera height: 6.5 m **Date and time:** 28/09/2021 08:59

Figure 10.34b Viewpoint 9: Orfordness (Roof - Bomb Ballistics Building)

Galloper (29.8km)

Greater Gabbard (25.7km)

444 - 444 - 444 - 444 - 444 - 444 - 444 - 444 - 444 - 444 - 444 - 444 - 444 - 444 - 444 - 444 - 444 - 444 - 444 - 444 - 444 - 444 - 444 - 444 - 444 - 444 - 444 - 444 - 444 - 444 - 444 - 444 - 444 - 444 - 444 - 444 - 444 - 444 - 444 - 444 - 444 - 444 - 444 - 444 - 444 - 444 - 444 - 444 - 444 - 444 - 444 - 444 - 444 - 444 - 444 - 444 - 444 - 444 - 444 - 444 - 444 - 444 - 444 - 444 - 444 - 444 - 444 - 444 - 444 - 444 - 444 - 444 - 444 - 444 - 444 - 444 - 444 - 444 - 444 - 444 - 444 - 444 - 444 - 444 - 444 - 444 - 444 - 444 - 444 - 444 - 444 - 444 - 444 - 444 - 444 - 444 - 444 - 444 - 444 - 444 - 444 - 444 - 444 - 444 - 444 - 444 - 444 - 444 - 444 - 444 - 444 - 444 - 444 - 444 - 444 - 444 - 444 - 444 - 444 - 444 - 444 - 444 - 444 - 444 - 444 - 444 - 444 - 444 - 444 - 444 - 444 - 444 - 444 - 444 - 444 - 444 - 444 - 444 - 444 - 444 - 444 - 444 - 444 - 444 - 444 - 444 - 444 - 444 - 444 - 444 - 444 - 444 - 444 - 444 - 444 - 444 - 444 - 444 - 444 - 444 - 444 - 444 - 444 - 444 - 444 - 444 - 444 - 444 - 444 - 444 - 444 - 444 - 444 - 444 - 444 - 444 - 444 - 444 - 444 - 444 - 444 - 444 - 444 - 444 - 444 - 444 - 444 - 444 - 444 - 444 - 444 - 444 - 444 - 444 - 444 - 444 - 444 - 444 - 444 - 444 - 444 - 444 - 444 - 444 - 444 - 444 - 444 - 444 - 444 - 444 - 444 - 444 - 444 - 444 - 444 - 444 - 444 - 444 - 444 - 444 - 444 - 444 - 444 - 444 - 444 - 444 - 444 - 444 - 444 - 444 - 444 - 444 - 444 - 444 - 444 - 444 - 444 - 444 - 444 - 444 - 444 - 444 - 444 - 444 - 444 - 444 - 444 - 444 - 444 - 444 - 444 - 444 - 444 - 444 - 444 - 444 - 444 - 444 - 444 - 444 - 444 - 444 - 444 - 444 - 444 - 444 - 444 - 444 - 444 - 444 - 444 - 444 - 444 - 444 - 444 - 444 - 444 - 444 - 444 - 444 - 444 - 444 - 444 - 444 - 444 - 444 - 444 - 444 - 444 - 444 - 444 - 444 - 444 - 444 - 444 - 444 - 444 - 444 - 444 - 444 - 444 - 444 - 444 - 444 - 444 - 444 - 444 - 444 - 444 - 444 - 444 - 444 - 444 - 444 - 444 - 444 - 444 - 444 - 444 - 444 - 444 - 444 - 444 - 444 - 444 - 444 - 444 - 444 - 444 - 444 - 444 - 444 - 444 - 444 - 444 - 444 - 444 - 444 - 444 - 444 - 444 - 