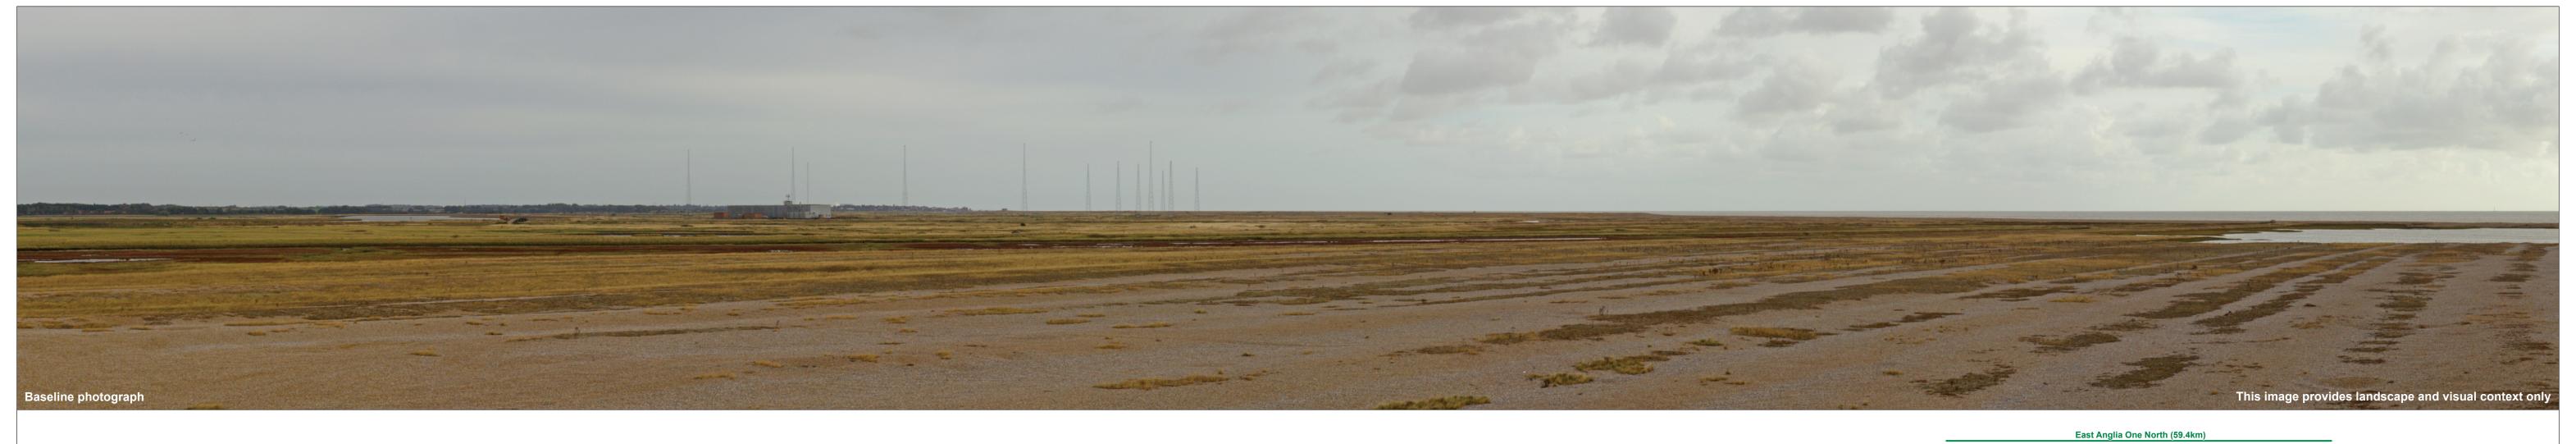

Viewpoint Location Plan Baseline Panorama (90 Degree View) Scale: 1:300,000 Viewpoint Location Plan (53.5 Degree View) Scale: 1:50,000

East Anglia Two (38.7km)

Wireline drawing

OS reference: 644559 E 249211 N
Eye level: 9.3 mAOD
Direction of view: 27°
Nearest turbine: 39.6 km
VE Array Area: 38.2 km