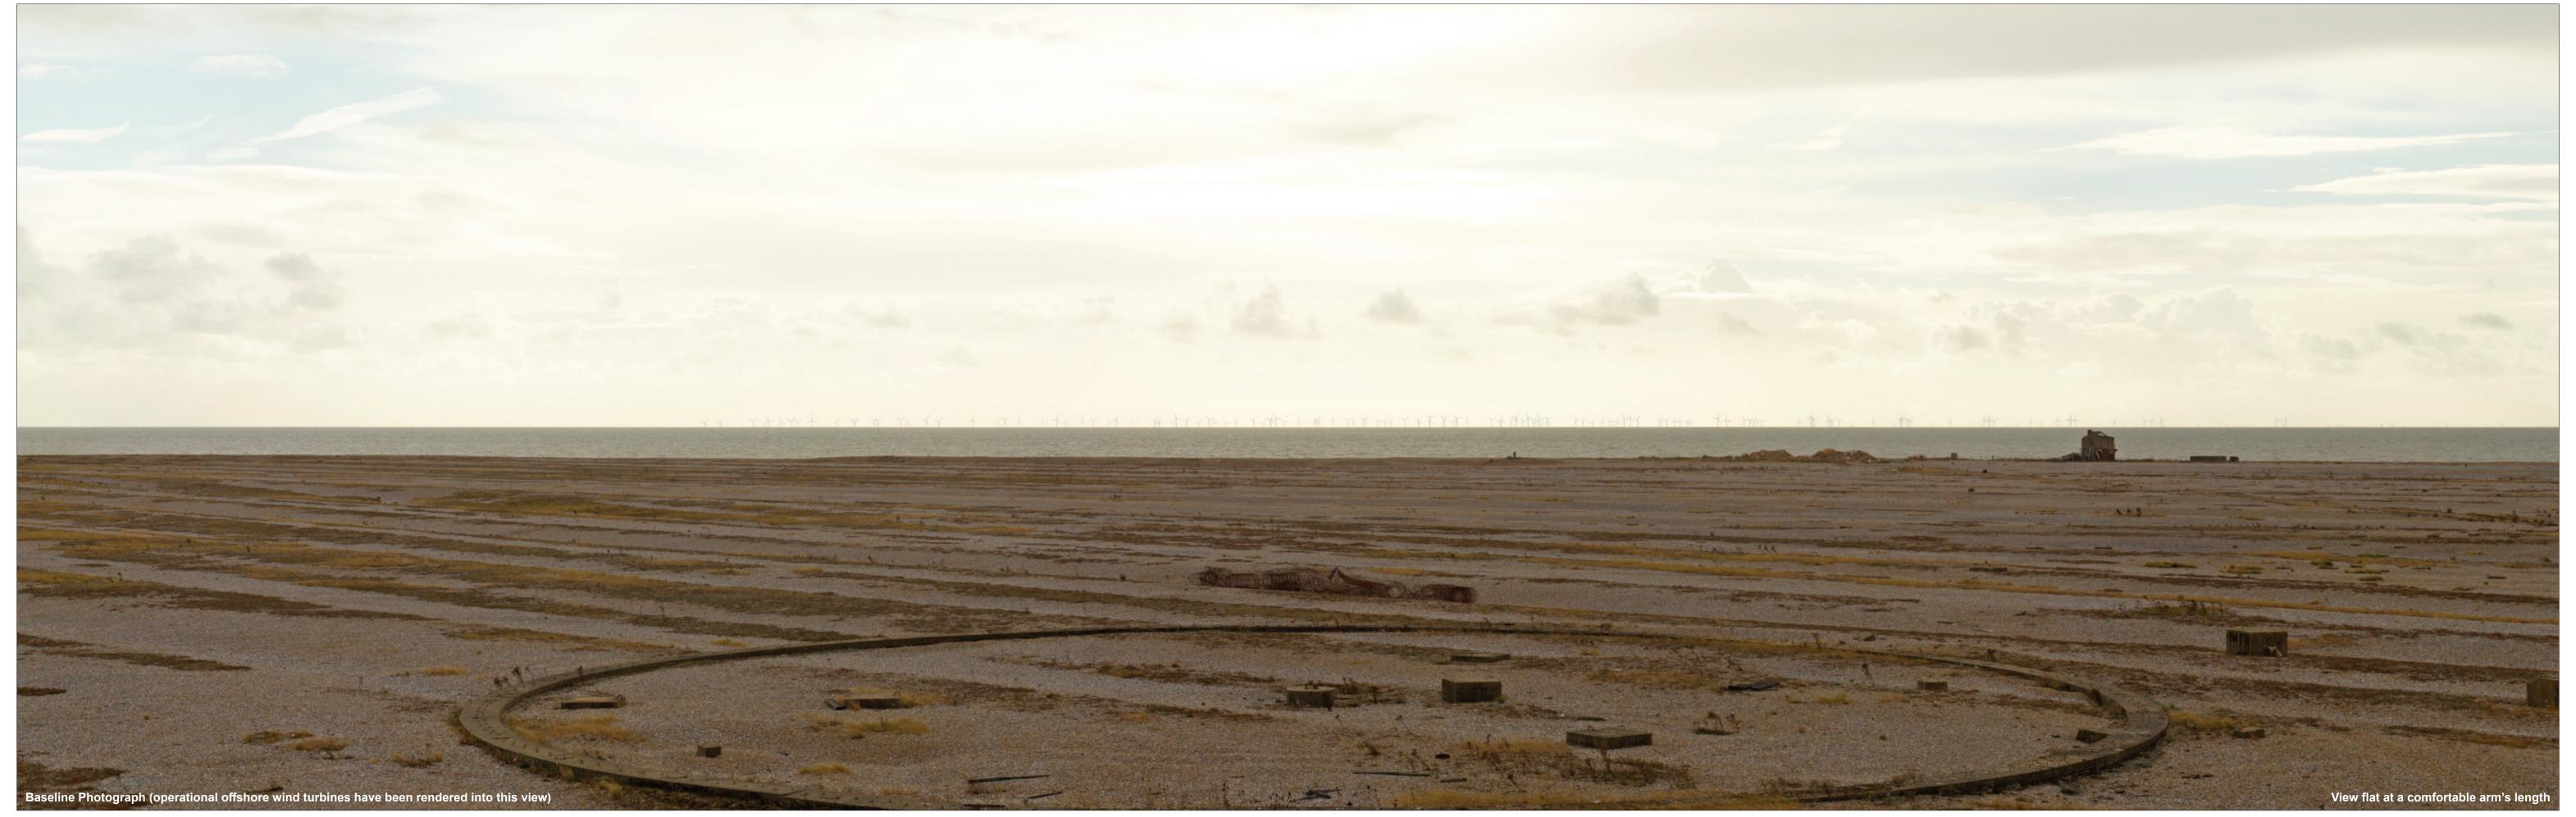

**Date and time:** 28/09/2021 08:59

Figure 10.34f Viewpoint 9: Orfordness (Roof - Bomb Ballistics Building)

© Crown copyright, Ordnance Survey All rights reserved (2023). Licence number 0100031673

OS reference: 644559 E 249211 N
Eye level: 9.3 mAOD
Direction of view: 117°

Nearest turbine: 39.6 km VE Array Area: 38.2 km

Principal distance: 812.5 mm 841 x 297 mm (half A1) Paper size: Correct printed image size: 820 x 260 mm

Horizontal field of view: 53.5° (planar projection)

Camera: Canon EOS 6D
Lens: Canon EF 50mm f/1.4
Camera height: 6.5 m
Date and time: 28/09/2021 08:59

Figure 10.34g Viewpoint 9: Orfordness (Roof - Bomb Ballistics Building)

© Crown copyright, Ordnance Survey All rights reserved (2023). Licence number 0100031673