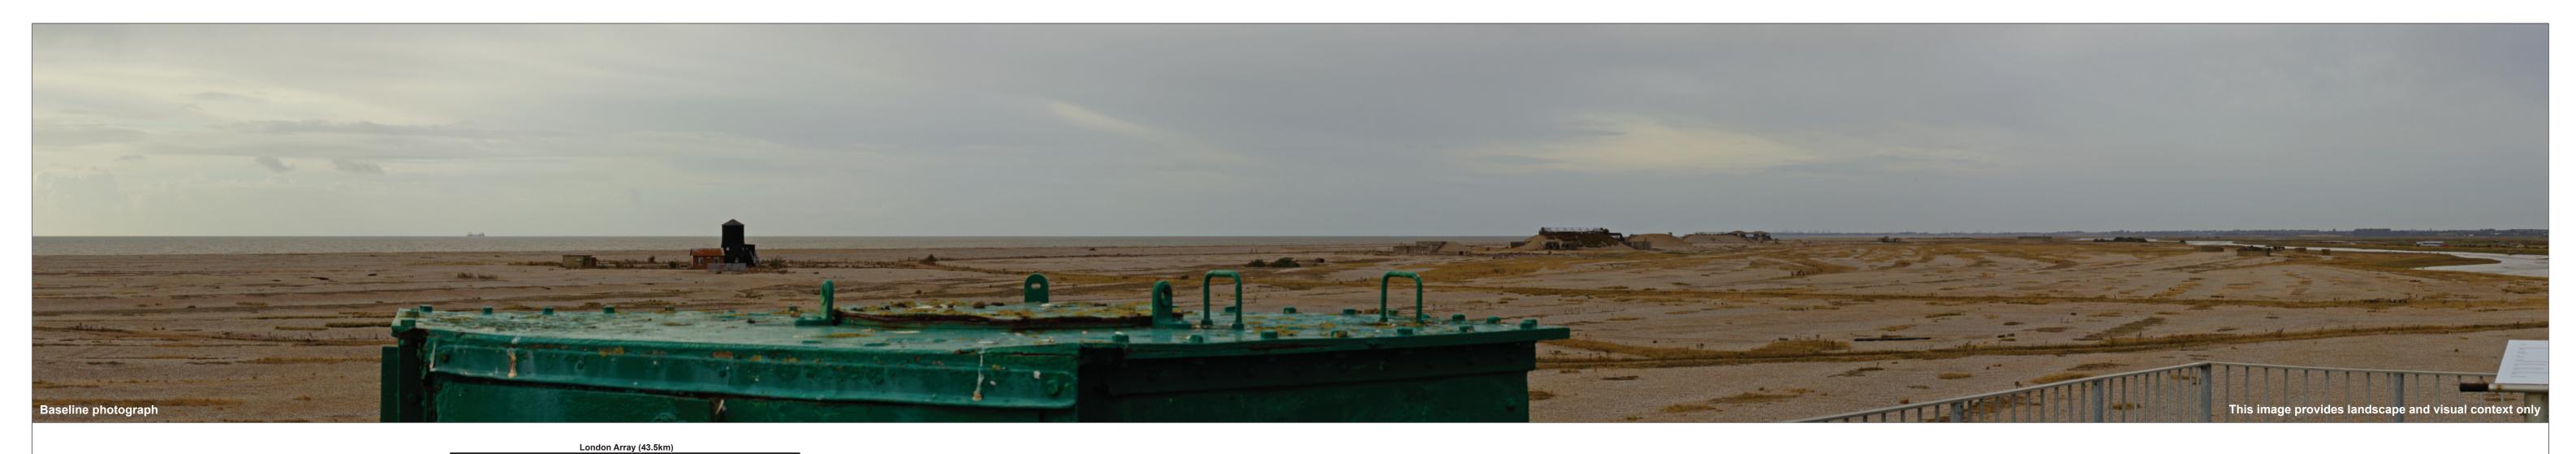

Viewpoint Location Plan Baseline Panorama (90 Degree View) Scale: 1:300,000 Viewpoint Location Plan (53.5 Degree View) Scale: 1:50,000

East Anglia Two (38.7km)

Wireline drawing

OS reference: 644559 E 249211 N
Eye level: 9.3 mAOD
Direction of view: 27°
Nearest turbine: 39.6 km
VE Array Area: 38.2 km

Horizontal field of view: 90° (cylindrical projection)
Principal distance: 522 mm Paper size: 841 x 297 mm (half A1) Correct printed image size: 820 x 130 mm

Canon EOS 6D Camera: Canon EF 50mm f/1.4 Camera height: 6.5 m **Date and time:** 28/09/2021 08:59

Figure 10.34b Viewpoint 9: Orfordness (Roof - Bomb Ballistics Building)

Galloper (29.8km)

Greater Gabbard (25.7km)

444 - 444 - 444 - 444 - 444 - 444 - 444 - 444 - 444 - 444 - 444 - 444 - 444 - 444 - 444 - 444 - 444 - 444 - 444 - 444 - 444 - 444 - 444 - 444 - 444 - 444 - 444 - 444 - 444 - 444 - 444 - 444 - 444 - 444 - 444 - 444 - 444 - 444 - 444 - 444 - 444 - 444 - 444 - 444 - 444 - 444 - 444 - 444 - 444 - 444 - 444 - 444 - 444 - 444 - 444 - 444 - 444 - 444 - 444 - 444 - 444 - 444 - 444 - 444 - 444 - 444 - 444 - 444 - 444 - 444 - 444 - 444 - 444 - 444 - 444 - 444 - 444 - 444 - 444 - 444 - 444 - 444 - 444 - 444 - 444 - 444 - 444 - 444 - 444 - 444 - 444 - 444 - 444 - 444 - 444 - 444 - 444 - 444 - 444 - 444 - 444 - 444 - 444 - 444 - 444 - 444 - 444 - 444 - 444 - 444 - 444 - 444 - 444 - 444 - 444 - 444 - 444 - 444 - 444 - 444 - 444 - 444 - 444 - 444 - 444 - 444 - 444 - 444 - 444 - 444 - 444 - 444 - 444 - 444 - 444 - 444 - 444 - 444 - 444 - 444 - 444 - 444 - 444 - 444 - 444 - 444 - 444 - 444 - 444 - 444 - 444 - 444 - 444 - 444 - 444 - 444 - 444 - 444 - 444 - 444 - 444 - 444 - 444 - 444 - 444 - 444 - 444 - 444 - 444 - 444 - 444 - 444 - 444 - 444 - 444 - 444 - 444 - 444 - 444 - 444 - 444 - 444 - 444 - 444 - 444 - 444 - 444 - 444 - 444 - 444 - 444 - 444 - 444 - 444 - 444 - 444 - 444 - 444 - 444 - 444 - 444 - 444 - 444 - 444 - 444 - 444 - 444 - 444 - 444 - 444 - 444 - 444 - 444 - 444 - 444 - 444 - 444 - 444 - 444 - 444 - 444 - 444 - 444 - 444 - 444 - 444 - 444 - 444 - 444 - 444 - 444 - 444 - 444 - 444 - 444 - 444 - 444 - 444 - 444 - 444 - 444 - 444 - 444 - 444 - 444 - 444 - 444 - 444 - 444 - 444 - 444 - 444 - 444 - 444 - 444 - 444 - 444 - 444 - 444 - 444 - 444 - 444 - 444 - 444 - 444 - 444 - 444 - 444 - 444 - 444 - 444 - 444 - 444 - 444 - 444 - 444 - 444 - 444 - 444 - 444 - 444 - 444 - 444 - 444 - 444 - 444 - 444 - 444 - 444 - 444 - 444 - 444 - 444 - 444 - 444 - 444 - 444 - 444 - 444 - 444 - 444 - 444 - 444 - 444 - 444 - 444 - 444 - 444 - 444 - 444 - 444 - 444 - 444 - 444 - 444 - 444 - 444 - 444 - 444 - 444 - 444 - 444 - 444 - 444 - 444 - 444 - 444 - 444 - 444 - 444 - 444 - 444 - 444 - 444 - 444 - 444 - 444 - 444 - 444 - 444 - 444 - 