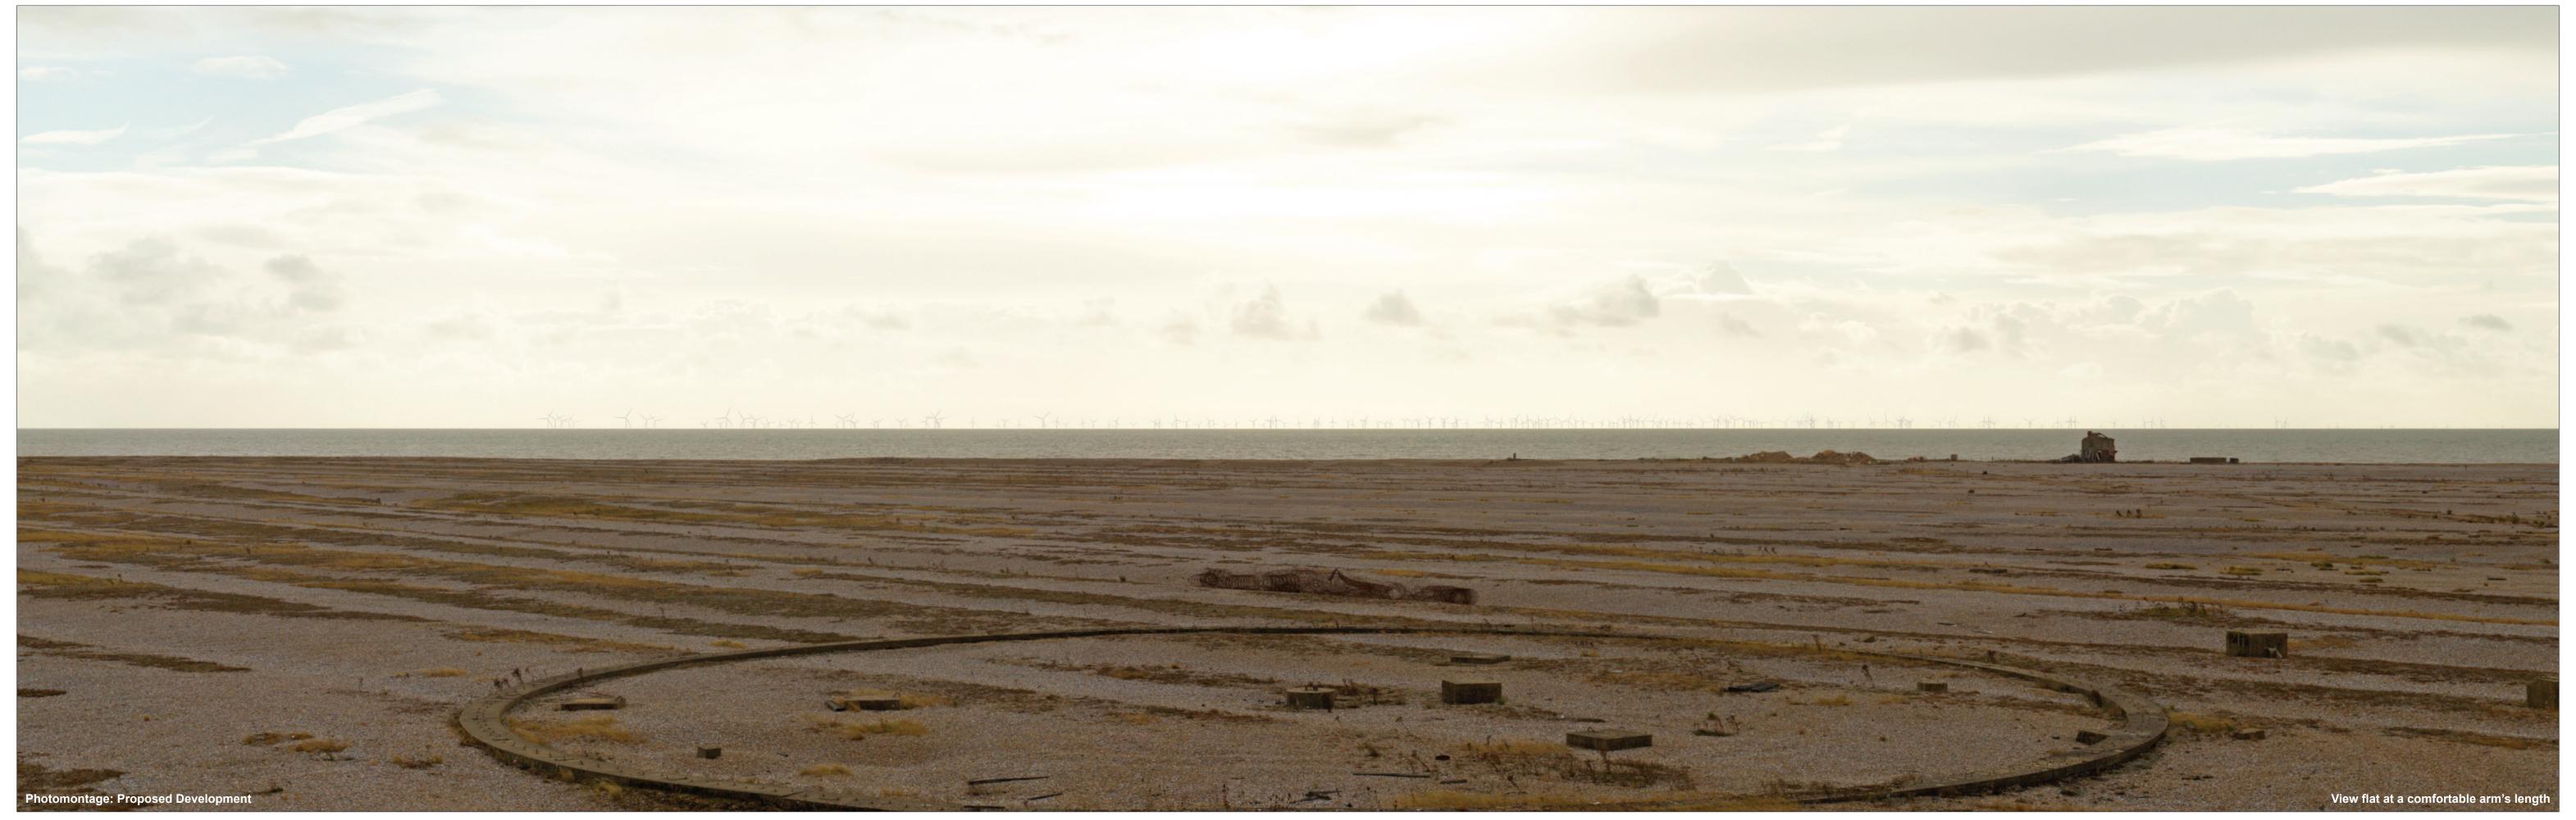

**Date and time:** 28/09/2021 08:59

Figure 10.34f Viewpoint 9: Orfordness (Roof - Bomb Ballistics Building)

© Crown copyright, Ordnance Survey All rights reserved (2023). Licence number 0100031673

OS reference: 644559 E 249211 N
Eye level: 9.3 mAOD
Direction of view: 117°

Nearest turbine: 39.6 km VE Array Area: 38.2 km

Principal distance: 812.5 mm 841 x 297 mm (half A1) Paper size: Correct printed image size: 820 x 260 mm

Horizontal field of view: 53.5° (planar projection)

Camera: Canon EOS 6D
Lens: Canon EF 50mm f/1.4
Camera height: 6.5 m
Date and time: 28/09/2021 08:59

Figure 10.34g Viewpoint 9: Orfordness (Roof - Bomb Ballistics Building)

© Crown copyright, Ordnance Survey All rights reserved (2023). Licence number 0100031673