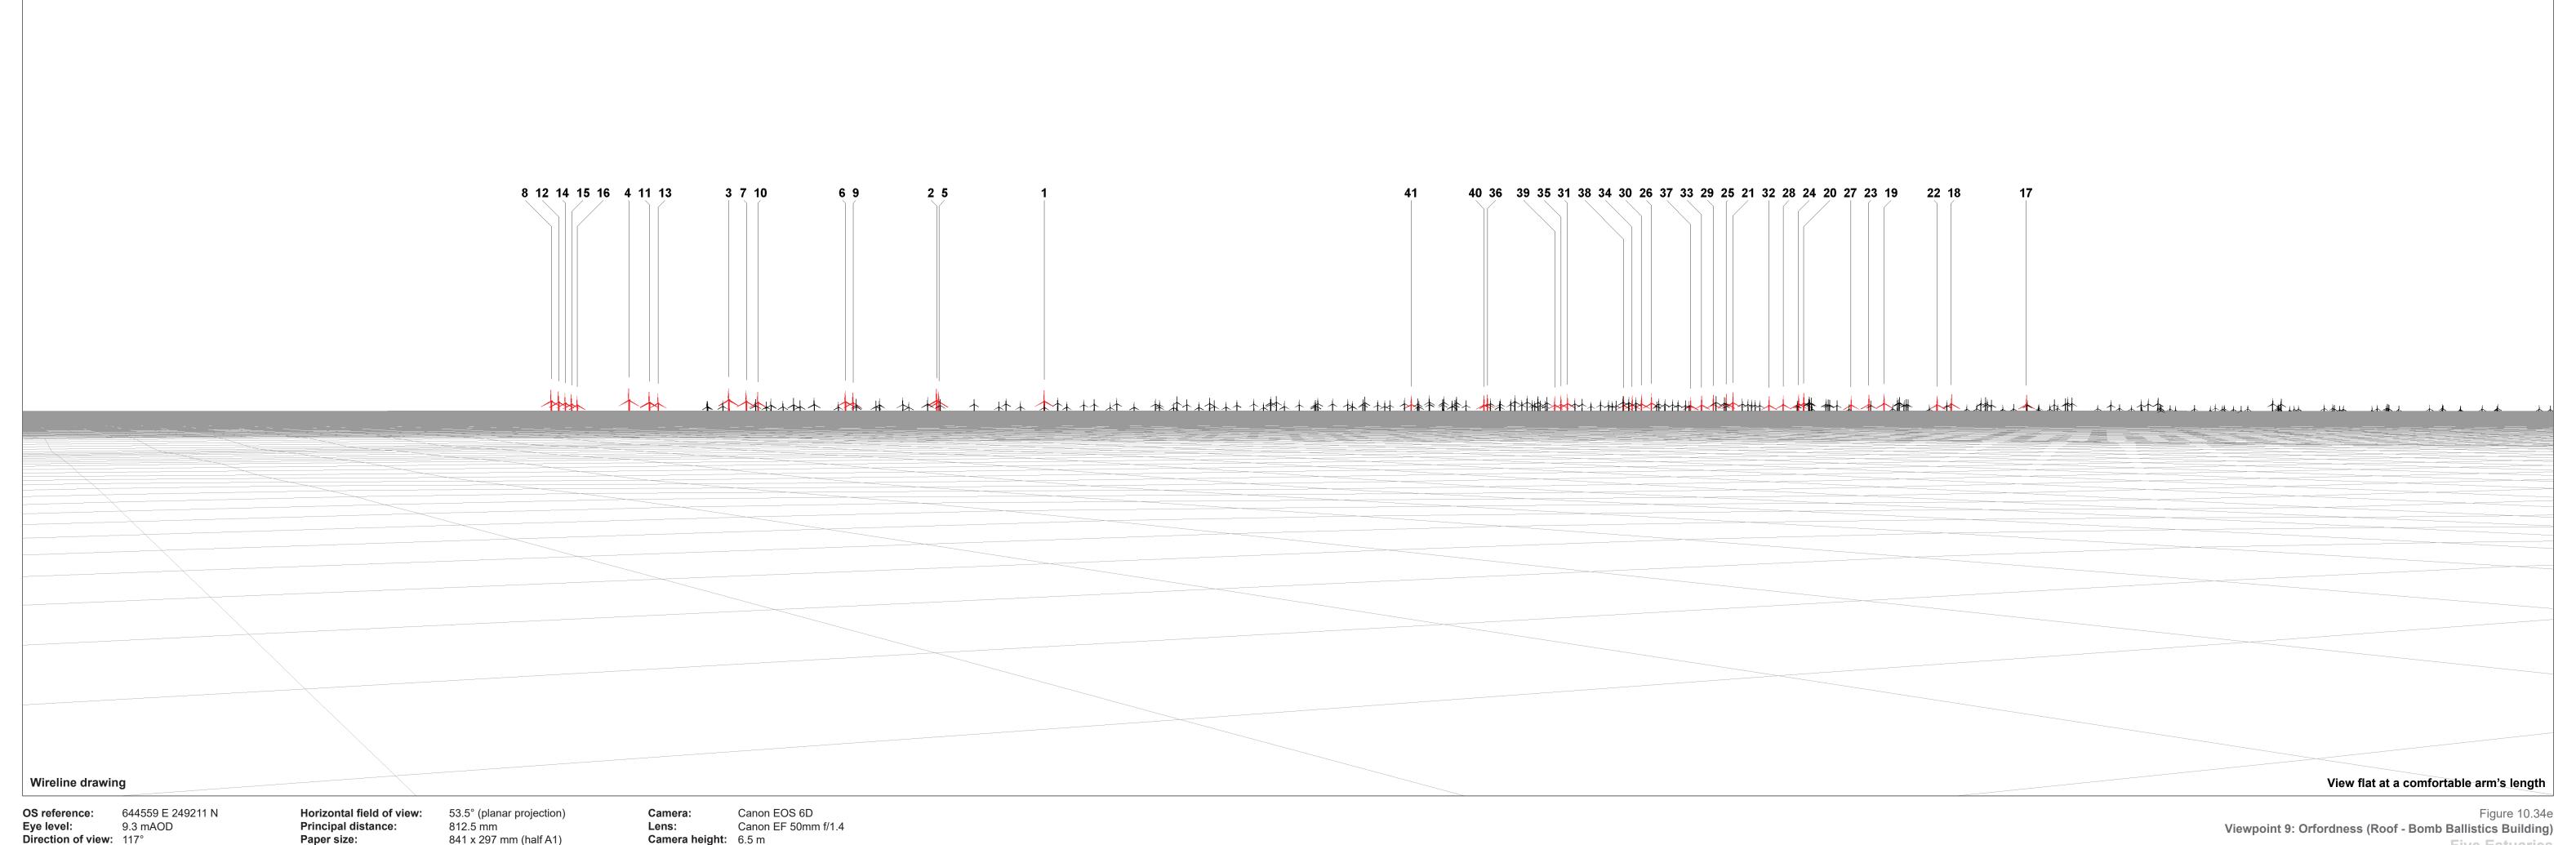

Correct printed image size: 820 x 260 mm

**Date and time:** 28/09/2021 08:59

**OS reference:** 644559 E 249211 N Eye level: 9.3 mAOD Direction of view: 117°

Nearest turbine: 39.6 km

VE Array Area: 38.2 km

**Horizontal field of view:** 53.5° (planar projection) Principal distance: Paper size:

Camera: Canon EOS 6D
Lens: Canon EF 50mm f/1.4
Camera height: 6.5 m 812.5 mm 841 x 297 mm (half A1) Correct printed image size: 820 x 260 mm

**Date and time:** 28/09/2021 08:59

Figure 10.34f Viewpoint 9: Orfordness (Roof - Bomb Ballistics Building)

© Crown copyright, Ordnance Survey All rights reserved (2023). Licence number 0100031673

OS reference: 644559 E 249211 N
Eye level: 9.3 mAOD
Direction of view: 117°